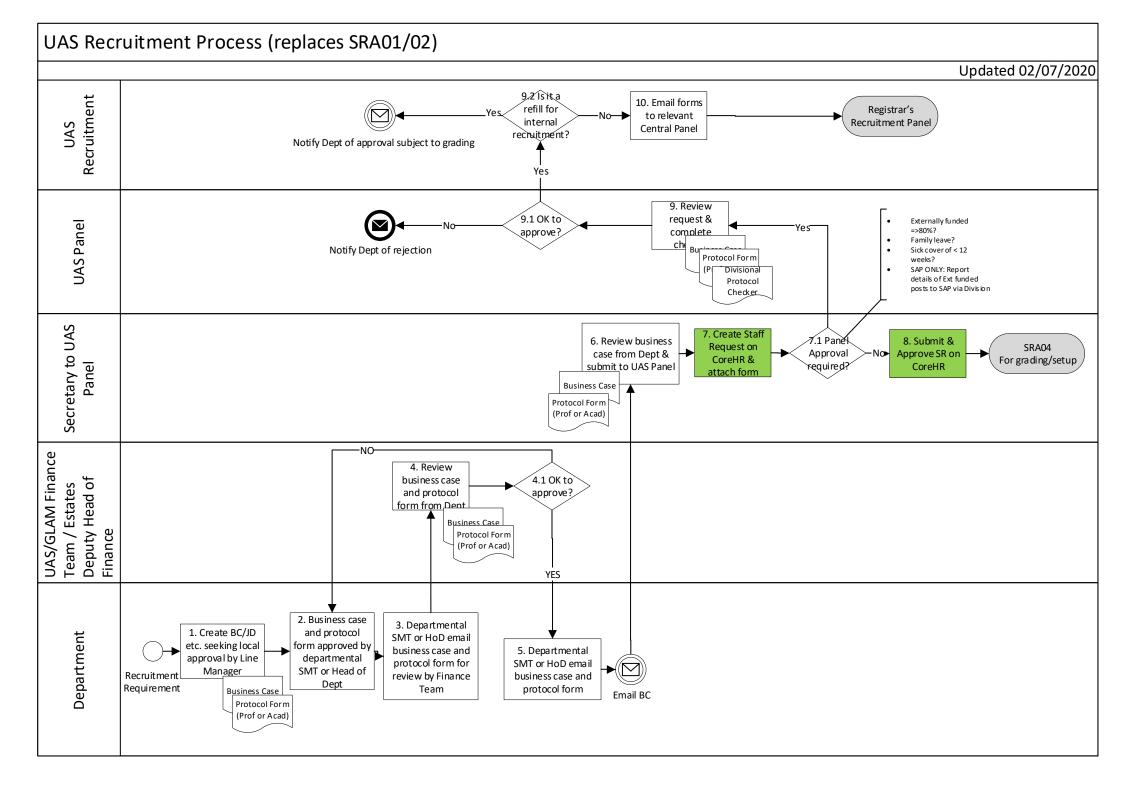

| Externally funded post                                                                                                                                    | ✓                  | Report to Division & SAP |                |

| *Panels                             | Roles                          |  |  |
|-------------------------------------|--------------------------------|--|--|
| Registrar's Recruitment Panel (RRP) | Professional/Admin/Support     |  |  |
| PVC's Panel (PVC)                   | Associate Professors           |  |  |
|                                     | Research posts (below RSIV)    |  |  |
| Senior Appointments Panel (SAP)     | RSIV/ALC6/Statutory Professors |  |  |

UPDATED: 8/9/20 - clarification of family & sick leave

## **HIGH LEVEL PROCESS SUMMARY**













## SRA04 Grading and CoreHR Setup (as per current process) Either resolved and process is continued, or if no 4. Resolve in resolution SR closed consultation with Dept. If higher grade, would need Reward Team (or SAP) to reject and raise new SR. SRA01 No Non-protocol posts 2. Setup Post & SRA05 1.1 Grading 1.2 Grading 3. Create Vacancy in SRA02 1. Receive SR in 4. Authorise SR in Appointment in Internal Approved? Approved posts CoreHR Required? CoreHR CoreHR CoreHR Recruitment Existing External Recruitment Process