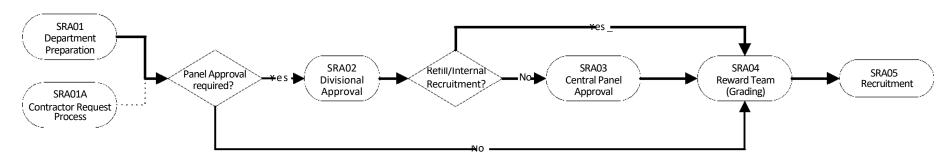

| Externally funded post                                                                                                                                    | ✓                  | Report to Division & SAP |                |

| *Panels                             | Roles                          |  |  |
|-------------------------------------|--------------------------------|--|--|
| Registrar's Recruitment Panel (RRP) | Professional/Admin/Support     |  |  |
| PVC's Panel (PVC)                   | Associate Professors           |  |  |
|                                     | Research posts (below RSIV)    |  |  |
| Senior Appointments Panel (SAP)     | RSIV/ALC6/Statutory Professors |  |  |

UPDATED: 8/9/20 - clarification of family & sick leave

## **HIGH LEVEL PROCESS SUMMARY**













## SRA04 Grading and CoreHR Setup (as per current process) Either resolved and process is continued, or if no 4. Resolve in resolution SR closed consultation with Dept. If higher grade, would need Reward Team (or SAP) to reject and raise new SR. SRA01 No Non-protocol posts 2. Setup Post & SRA05 1.1 Grading 1.2 Grading 3. Create Vacancy in SRA02 1. Receive SR in 4. Authorise SR in Appointment in Internal Approved? Approved posts CoreHR Required? CoreHR CoreHR CoreHR Recruitment Existing External Recruitment Process