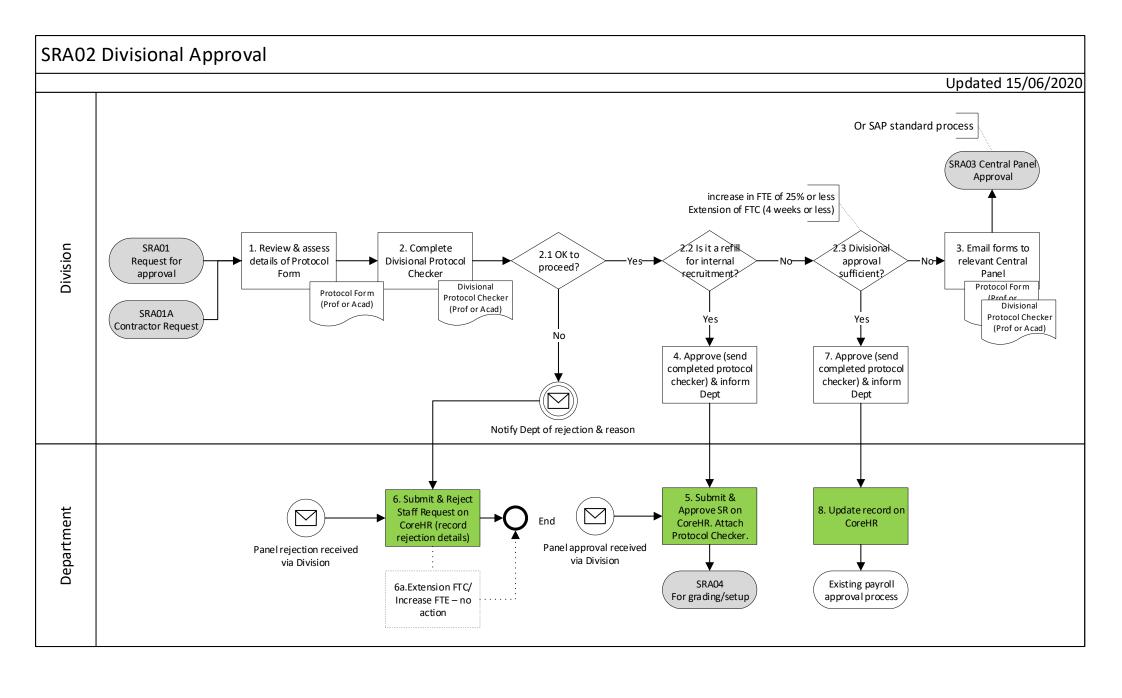

| Externally funded post                                                                                                                                    | ✓                  | Report to Division & SAP |                |

| *Panels                             | Roles                          |  |  |
|-------------------------------------|--------------------------------|--|--|
| Registrar's Recruitment Panel (RRP) | Professional/Admin/Support     |  |  |
| PVC's Panel (PVC)                   | Associate Professors           |  |  |
|                                     | Research posts (below RSIV)    |  |  |
| Senior Appointments Panel (SAP)     | RSIV/ALC6/Statutory Professors |  |  |

UPDATED: 8/9/20 - clarification of family & sick leave

## **HIGH LEVEL PROCESS SUMMARY**













## SRA04 Grading and CoreHR Setup (as per current process) Either resolved and process is continued, or if no 4. Resolve in resolution SR closed consultation with Dept. If higher grade, would need Reward Team (or SAP) to reject and raise new SR. SRA01 No Non-protocol posts 2. Setup Post & SRA05 1.1 Grading 1.2 Grading 3. Create Vacancy in SRA02 1. Receive SR in 4. Authorise SR in Appointment in Internal Approved? Approved posts CoreHR Required? CoreHR CoreHR CoreHR Recruitment Existing External Recruitment Process