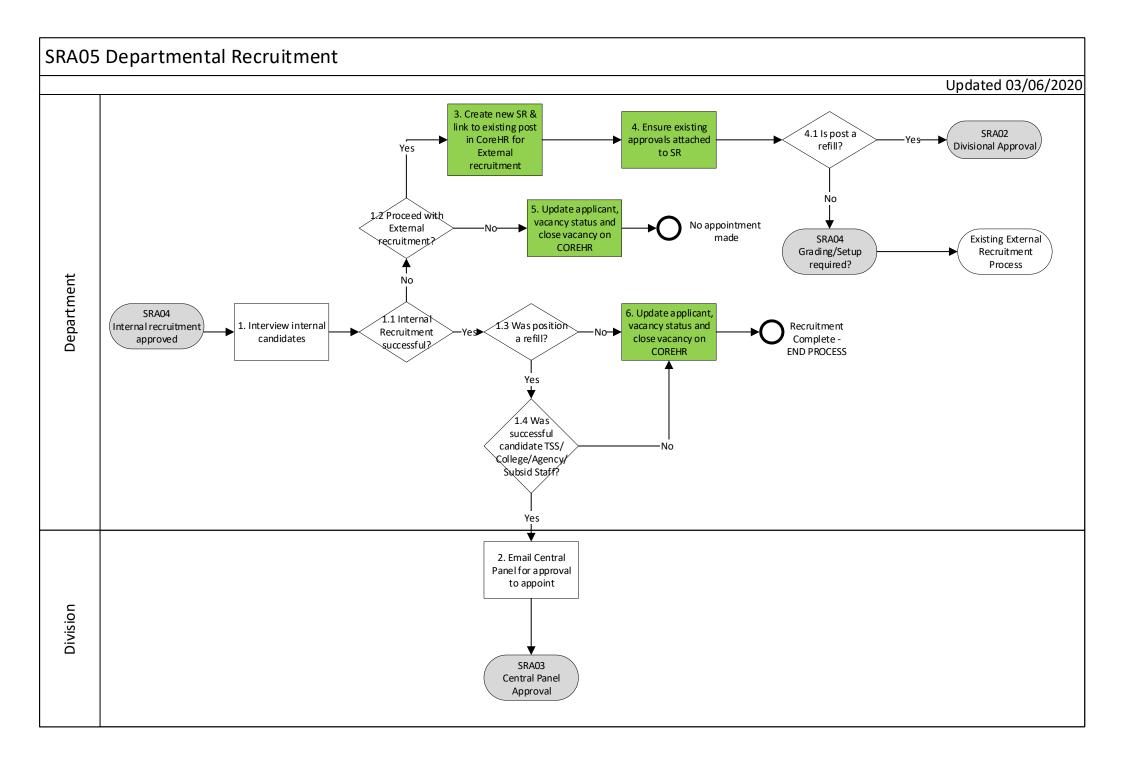

|  |  |
|                                     | Research posts (below RSIV)    |  |  |
| Senior Appointments Panel (SAP)     | RSIV/ALC6/Statutory Professors |  |  |

UPDATED: 8/9/20 - clarification of family & sick leave

## **HIGH LEVEL PROCESS SUMMARY**













## SRA04 Grading and CoreHR Setup (as per current process) Either resolved and process is continued, or if no 4. Resolve in resolution SR closed consultation with Dept. If higher grade, would need Reward Team (or SAP) to reject and raise new SR. SRA01 No Non-protocol posts 2. Setup Post & SRA05 1.1 Grading 1.2 Grading 3. Create Vacancy in SRA02 1. Receive SR in 4. Authorise SR in Appointment in Internal Approved? Approved posts CoreHR Required? CoreHR CoreHR CoreHR Recruitment Existing External Recruitment Process