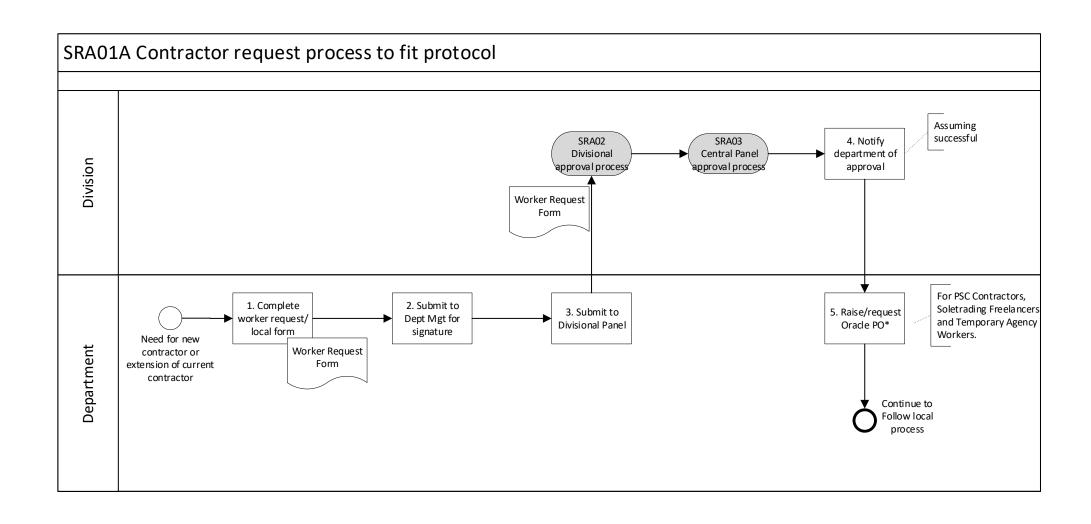

| Externally funded post                                                                                                                                    | ✓                  | Report to Division & SAP |                |

| *Panels                             | Roles                          |  |  |
|-------------------------------------|--------------------------------|--|--|
| Registrar's Recruitment Panel (RRP) | Professional/Admin/Support     |  |  |
| PVC's Panel (PVC)                   | Associate Professors           |  |  |
|                                     | Research posts (below RSIV)    |  |  |
| Senior Appointments Panel (SAP)     | RSIV/ALC6/Statutory Professors |  |  |

UPDATED: 8/9/20 - clarification of family & sick leave

## **HIGH LEVEL PROCESS SUMMARY**













## SRA04 Grading and CoreHR Setup (as per current process) Either resolved and process is continued, or if no 4. Resolve in resolution SR closed consultation with Dept. If higher grade, would need Reward Team (or SAP) to reject and raise new SR. SRA01 No Non-protocol posts 2. Setup Post & SRA05 1.1 Grading 1.2 Grading 3. Create Vacancy in SRA02 1. Receive SR in 4. Authorise SR in Appointment in Internal Approved? Approved posts CoreHR Required? CoreHR CoreHR CoreHR Recruitment Existing External Recruitment Process