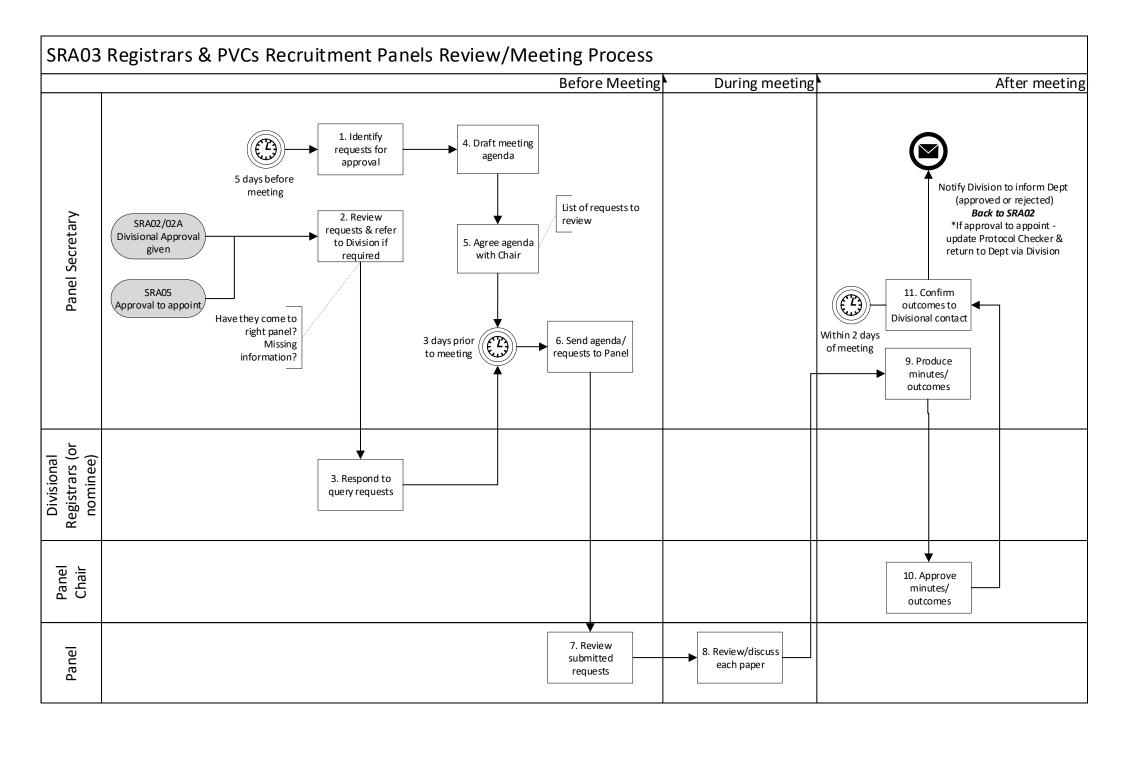

| Externally funded post                                                                                                                                    | ✓                  | Report to Division & SAP |                |

| *Panels                             | Roles                          |  |  |
|-------------------------------------|--------------------------------|--|--|
| Registrar's Recruitment Panel (RRP) | Professional/Admin/Support     |  |  |
| PVC's Panel (PVC)                   | Associate Professors           |  |  |
|                                     | Research posts (below RSIV)    |  |  |
| Senior Appointments Panel (SAP)     | RSIV/ALC6/Statutory Professors |  |  |

UPDATED: 8/9/20 - clarification of family & sick leave

## **HIGH LEVEL PROCESS SUMMARY**













## SRA04 Grading and CoreHR Setup (as per current process) Either resolved and process is continued, or if no 4. Resolve in resolution SR closed consultation with Dept. If higher grade, would need Reward Team (or SAP) to reject and raise new SR. SRA01 No Non-protocol posts 2. Setup Post & SRA05 1.1 Grading 1.2 Grading 3. Create Vacancy in SRA02 1. Receive SR in 4. Authorise SR in Appointment in Internal Approved? Approved posts CoreHR Required? CoreHR CoreHR CoreHR Recruitment Existing External Recruitment Process