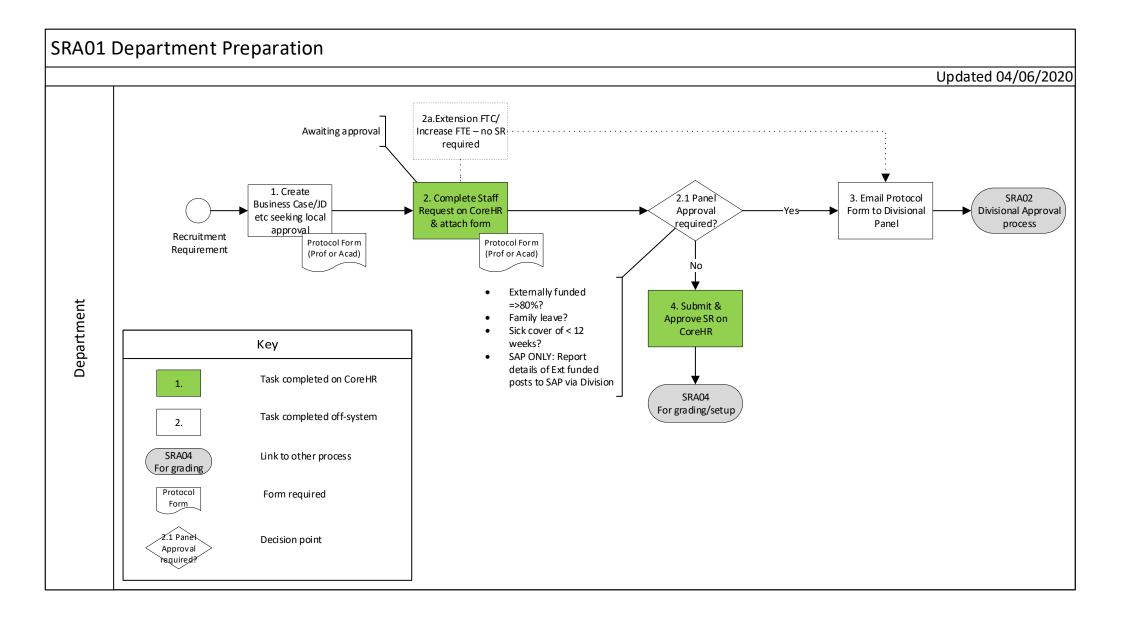

| Externally funded post                                                                                                                                    | ✓                  | Report to Division & SAP |                |

| *Panels                             | Roles                          |  |  |
|-------------------------------------|--------------------------------|--|--|
| Registrar's Recruitment Panel (RRP) | Professional/Admin/Support     |  |  |
| PVC's Panel (PVC)                   | Associate Professors           |  |  |
|                                     | Research posts (below RSIV)    |  |  |
| Senior Appointments Panel (SAP)     | RSIV/ALC6/Statutory Professors |  |  |

UPDATED: 8/9/20 - clarification of family & sick leave

## **HIGH LEVEL PROCESS SUMMARY**













## SRA04 Grading and CoreHR Setup (as per current process) Either resolved and process is continued, or if no 4. Resolve in resolution SR closed consultation with Dept. If higher grade, would need Reward Team (or SAP) to reject and raise new SR. SRA01 No Non-protocol posts 2. Setup Post & SRA05 1.1 Grading 1.2 Grading 3. Create Vacancy in SRA02 1. Receive SR in 4. Authorise SR in Appointment in Internal Approved? Approved posts CoreHR Required? CoreHR CoreHR CoreHR Recruitment Existing External Recruitment Process